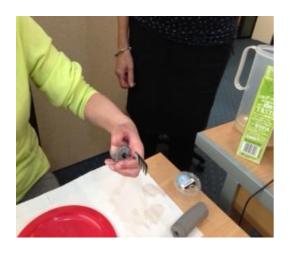

Picked up coins with difficulty – unable to place in purse and unable to zip up

Required enlarged grip to hold fork – able to cut putty

Able to undo and do up buttons – 2 hands

Span grip – able to lift and place block