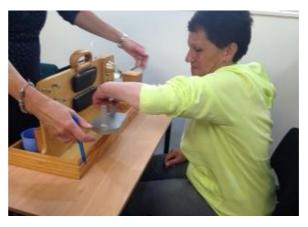

# <u>Sollerman Test</u> - all tests performed with left hand except those which are essentially 2handed activities

Able to grasp the key

– unable to turn it in
the lock

AMoana is to be assessed by an OT for adaptive equipment.