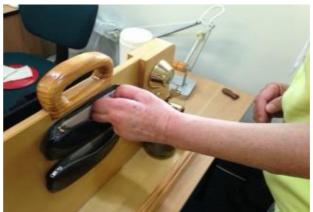

Opening Jar – left hand stabilising

Able to lift and place iron in box

Using a screwdriver – required enlarged grip to hold - difficult and slow manoeuvre

Picking up a nut and screwing onto a bolt was accomplished eventually but was difficult