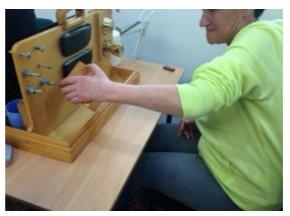

Opening Jar – left hand stabilising

Able to lift and place iron in box

Using a screwdriver – required enlarged grip to hold - difficult and slow manoeuvre

Picking up a nut and screwing onto a bolt was accomplished eventually but was difficult