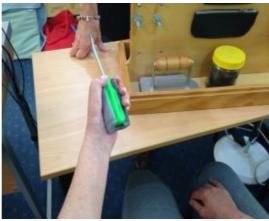

Opening Jar – left hand stabilising

Able to lift and place iron in box

Using a screwdriver – required enlarged grip to hold - difficult and slow manoeuvre

Picking up a nut and screwing onto a bolt was accomplished eventually but was difficult