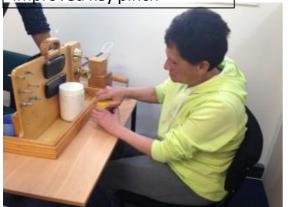

Opening Jar – left hand stabilising

Able to lift and place iron in box

Using a screwdriver – required enlarged grip to hold - difficult and slow manoeuvre

Picking up a nut and screwing onto a bolt was accomplished eventually but was difficult