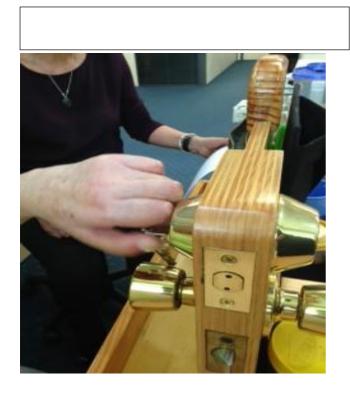

# <u>Sollerman Test</u> - all tests performed with left hand except those which are essentially 2handed activities

Able to grasp the key

– unable to turn it in
the lock

AMoana is to be assessed by an OT for adaptive equipment.