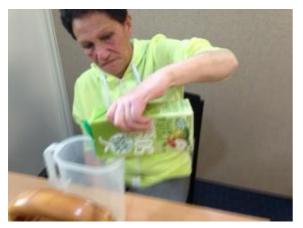

Able to pick and pour tetra pak

Difficulty to pick up jug with 1 cup of water and pour – could not empty completely

Picking up a cup of water and pouring – able to do – small handles difficult

Putting on and taking off tubigrip sleeve – no trouble pulling on – could not pull off