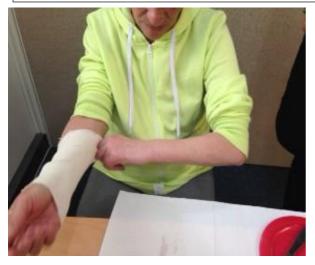

Able to pick and pour tetra pak

Difficulty to pick up jug with 1 cup of water and pour – could not empty completely

Picking up a cup of water and pouring – able to do – small handles difficult

Putting on and taking off tubigrip sleeve – no trouble pulling on – could not pull off