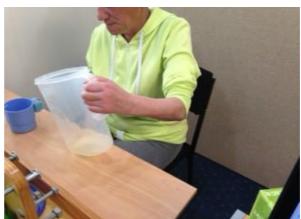

Able to pick and pour tetra pak

Difficulty to pick up jug with 1 cup of water and pour – could not empty completely

Picking up a cup of water and pouring – able to do – small handles difficult

Putting on and taking off tubigrip sleeve – no trouble pulling on – could not pull off