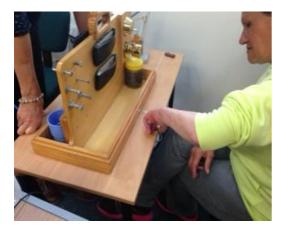

# <u>Sollerman Test</u> - all tests performed with left hand except those which are essentially 2handed activities

Able to grasp the key

– unable to turn it in
the lock

AMoana is to be assessed by an OT for adaptive equipment.