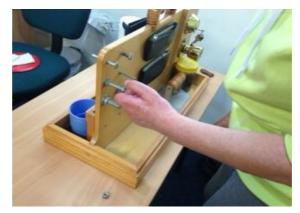

# <u>Sollerman Test</u> - all tests performed with left hand except those which are essentially 2handed activities

Able to grasp the key

– unable to turn it in
the lock

AMoana is to be assessed by an OT for adaptive equipment.