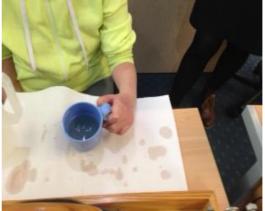

Able to pick and pour tetra pak

Difficulty to pick up jug with 1 cup of water and pour – could not empty completely

Picking up a cup of water and pouring – able to do – small handles difficult

Putting on and taking off tubigrip sleeve – no trouble pulling on – could not pull off