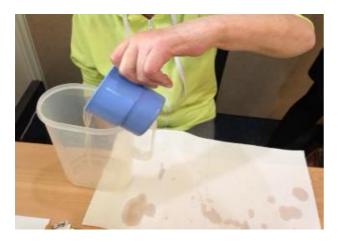

Able to pick and pour tetra pak

Difficulty to pick up jug with 1 cup of water and pour – could not empty completely

Picking up a cup of water and pouring – able to do – small handles difficult

Putting on and taking off tubigrip sleeve – no trouble pulling on – could not pull off