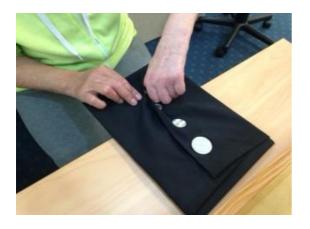

Picked up coins with difficulty – unable to place in purse and unable to zip up

Required enlarged grip to hold fork – able to cut putty

Able to undo and do up buttons – 2 hands

Span grip – able to lift and place block