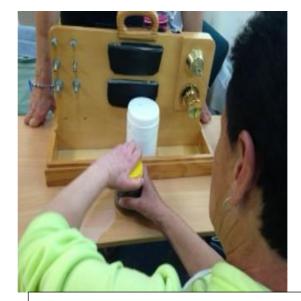

Able to pick and pour tetra pak

Difficulty to pick up jug with 1 cup of water and pour – could not empty completely

Picking up a cup of water and pouring – able to do – small handles difficult

Putting on and taking off tubigrip sleeve – no trouble pulling on – could not pull off