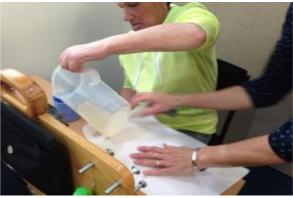

Able to pick and pour tetra pak

Difficulty to pick up jug with 1 cup of water and pour – could not empty completely

Picking up a cup of water and pouring – able to do – small handles difficult

Putting on and taking off tubigrip sleeve – no trouble pulling on – could not pull off