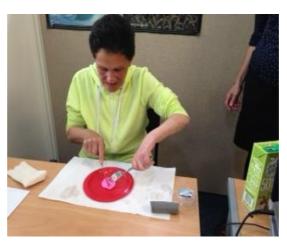

# <u>Sollerman Test</u> - all tests performed with left hand except those which are essentially 2handed activities

Able to grasp the key

– unable to turn it in
the lock

AMoana is to be assessed by an OT for adaptive equipment.