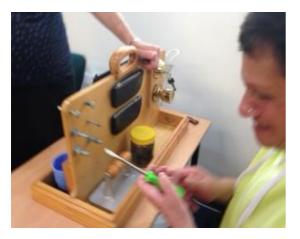

Opening Jar – left hand stabilising

Able to lift and place iron in box

Using a screwdriver – required enlarged grip to hold - difficult and slow manoeuvre

Picking up a nut and screwing onto a bolt was accomplished eventually but was difficult