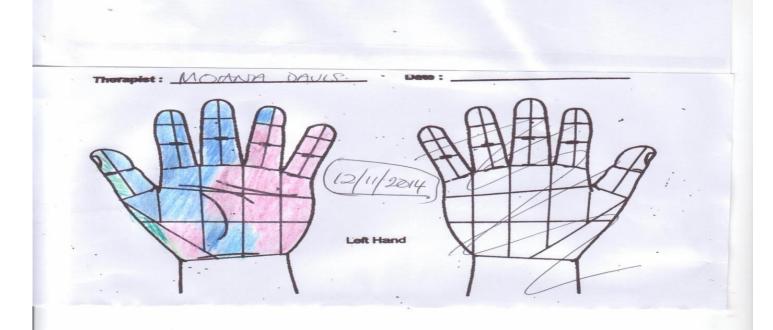

## <u>Sensory Chart – WEST Monofilaments – </u>

Green = normal, Blue = diminished light touch, Pink = diminished protective sensation

**Power Grip** - left = 2kg

right = 28kg

<u>Key pinch</u> – left = 0.25kg right = 6kg

MCPJ flexion - active/passive:

IF =45/55, MF = 45/55, RF = 55/70, LF = 50/70

<u>PIPJ extension</u> –active/passive:

IF = 45/20, MF = 50/20, RF = 50/20, LF = 50/30

MOANA DAVIS 12/11/2014