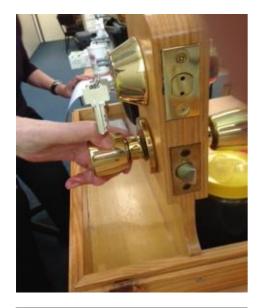

To cut an onion she places it in the plug hole.

She cannot open a can - waits for a family member to come home and do it.

Able to turn a door knob – a recently acquired skill with improved key pinch

Able to open a loose jar lid – unable to open a tight lid – left hand manipulating