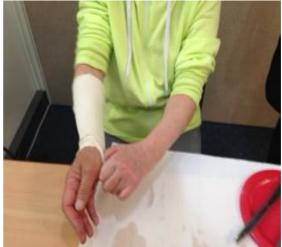

Able to pick and pour tetra pak

Difficulty to pick up jug with 1 cup of water and pour – could not empty completely

Picking up a cup of water and pouring – able to do – small handles difficult

Putting on and taking off tubigrip sleeve – no trouble pulling on – could not pull off